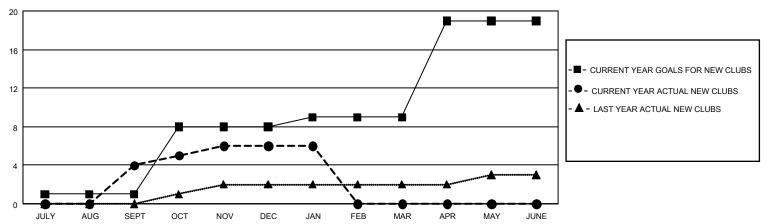

| 1             | JULY/AUG/SEPT         | 1,095                  | 604                     | 548                                                |  |
| OCT/NOV/DEC           | 21            | 2         | 2             | OCT/NOV/DEC           | 1,275                  | 522                     | 689                                                |  |
| JAN/FEB/MAR           | 3             | 0         | 1             | JAN/FEB/MAR           | 1,482                  | 209                     | 277                                                |  |
| APR/MAY/JUNE          | 30            | 0         | 0             | APR/MAY/JUNE          | 1,170                  | 0                       | 0                                                  |  |

## GOALS AND ACTUAL NEW CLUBS CUMULATIVE



## GOALS AND ACTUAL MEMBERS CUMULATIVE



| DROPPED CLUBS: 4 |       | 429 CLUBS OF 798 ADDED 1 OR MORE | GENDER DISTRIBUTION             |                 |       |
|------------------|-------|----------------------------------|---------------------------------|-----------------|-------|
|                  |       | NEW MEMBERS                      | MALE                            | 18,233 (70.94%) |       |
|                  |       |                                  | FEMALE                          | 7,469 (29.06%)  |       |
| DROPPED MEMBERS  |       |                                  |                                 |                 |       |
| DECEASED         | 191   | CLICK HERE FOR CUMULATIVE        | TOTAL FAMILY UNIT MEMBERS       |                 | 5,167 |
| CLUB CANCE