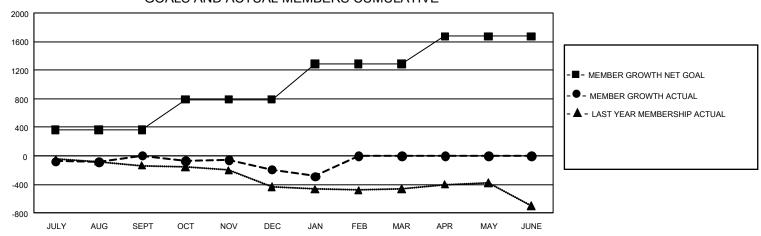

## GOALS AND ACTUAL MEMBERS CUMULATIVE

| DROPPED CLUBS: 4 |       | 429 CLUBS OF 798 ADDED 1 OR MORE | GENDER DISTRIBUTION             |                 |       |
|------------------|-------|----------------------------------|---------------------------------|-----------------|-------|
|                  |       | NEW MEMBERS                      | MALE                            | 18,233 (70.94%) |       |
|                  |       |                                  | FEMALE                          | 7,469 (29.06%)  |       |
| DROPPED MEMBERS  |       |                                  |                                 |                 |       |
| DECEASED         | 191   | CLICK HERE FOR CUMULATIVE        | TOTAL FAMILY UNIT MEMBERS       |                 | 5,167 |
| CLUB CANCELLED   | 2     | MEMBERSHIP DATA                  |                                 |                 | 0.044 |
| OTHER            | 1,321 |                                  | FAMILY MEMBERS PAYING HALF 2,61 |                 |       |
| TOTAL            | 1,514 |                                  |                                 |                 |       |